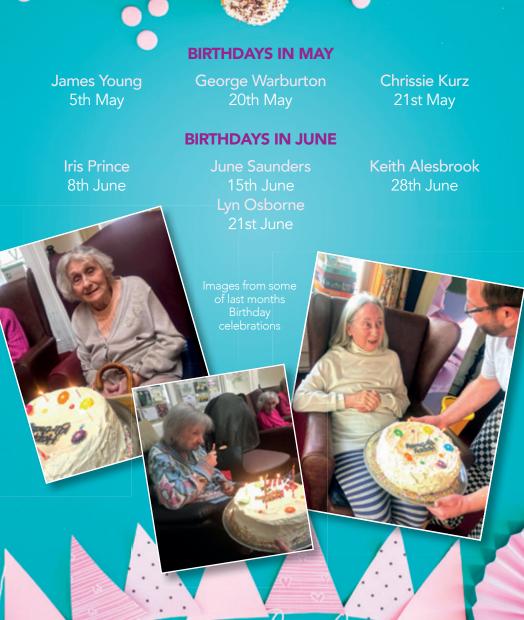

#### Activity news for May & June

Over Easter, our Residents enjoyed entertainment from Eleanor Matley (guest vocalist) and we also had our Grand Raffle. Thank you to everyone who kindly donated prizes and we are pleased to inform you that we raised £197.00 from ticket sales. The proceeds will go to our Residents Social and Entertainment Fund which will provide entertainment throughout the year.

Our Residents also enjoyed making rice crispy cakes for Easter and baking will now be a regular activity throughout the coming months. If anyone has suggestions for activities, we always welcome your ideas! Our aim is to ensure we offer a variety that everyone will enjoy.

On the 15th May, Ami Evans (vocalist) will be here at 2pm and on the 19th June, Martin Gregory (vocalist) will be performing at 2pm. Both Ami and Martin always put on a good show! Finally, on the 22nd May and 19th June, Reverend Richard Reade from All Saints Church, Tansley will be here at 11am for the church service.